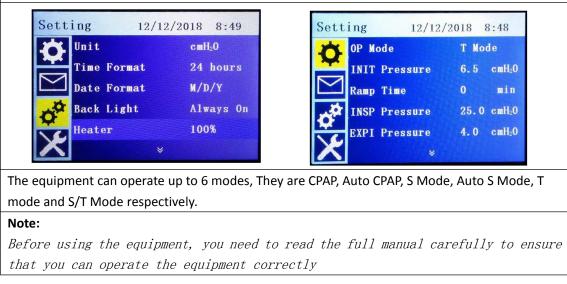

In standby status, press [Power standby ] and [Enter] buttons for more than 3 seconds to enter the setting interface of the therapy equipment.

In ventilation mode, press [Power standby ] and [enter] buttons for more than 3 seconds to enter the parameter setting interface of current operating mode. Note:

You can only set the operating mode when you enter the setting interface in standby mode, and you can't change the operating mode in the running mode.