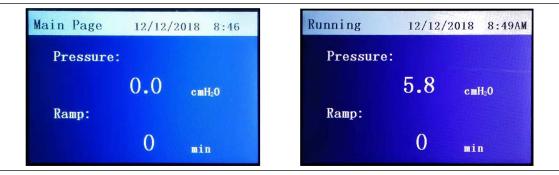

### 3. Start or stop a measurement

A short Power Standby button pressed can start ventilation. A long button pressed can stop ventilation.

#### 4. Setting of Operating Parameters4.

Plug in the power, the equipment will directly enter the main page interface (Standby status)

A short Power Standby button pressed can start ventilation. A long button pressed can stop ventilation.