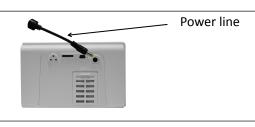

eturn to the upper menu or return to the main interface.                                       |  |
| "+""_"                                                          | It is used for the movement of the cursor and the addition and subtraction of the setting item. |  |
| Host<br>(Main Menk<br>Pressur<br>Ramp:<br>Paower Standby<br>SEL |                                                                                                 |  |

## 2. Equipment Mounting

| a) Connect the end of the airway pipe to the assembled mask.               | Air tube |
|----------------------------------------------------------------------------|----------|
| b) Connect the other end of<br>airway pipe to the outlet<br>of humidifier. | Air tube |

\_

c) Connect the plug of the power adapter to the equipment.



### 3. Start or stop a measurement

A short Power Standby button pressed can start ventilation. A long button pressed can stop ventilation.

#### 4. Setting of Operating Parameters4.

Plug in the power, the equipment will directly enter the main page interface (Standby status)

A short Power Standby button pressed can start ventilation. A long button pressed can stop ventilation.



In standby status, press [Power standby ] and [Enter] buttons for more than 3 seconds to enter the setting interface of the therapy equipment.

In ventilation mode, press [Power standby ] and [enter] buttons for more than 3 seconds to enter the parameter setting interface of current operating mode. Note:

You can only set the operating mode when you enter the setting interface in standby mode, and you can't c