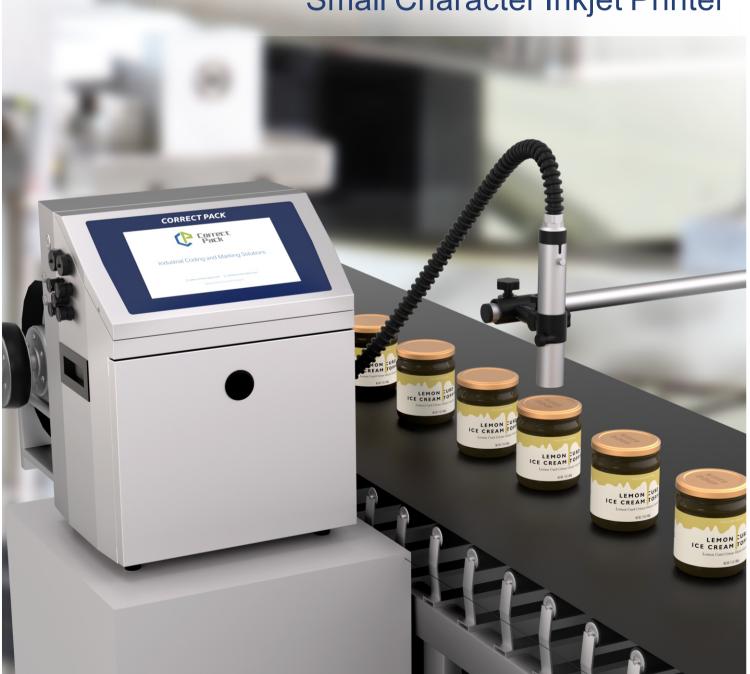

# CP9000 SERIES

**Small Character Inkjet Printer** 



# **CP9000 SERIES**

# Small Character Inkjet Printer

The CP9000 series of CIJ printers offer manufacturers with the simplest, most reliable, and most efficient coding solution, with a rich production line speed, minimal maintenance, and increased efficiency.

#### **SOFTWARE**

- Prompt response, Skeuomorphic design, better affordance, minimized learning curve of human printer interaction.
- Simply, friendly operating, reduced learning curve, get more feedback.
- Enhanced remote control by RS485 & RJ45 on printer.

#### **PRINTING**

- 430m/min ultra-high-speed printing.
- 20 languages available, enhanced print quality in high speed printing.

#### **PRINTHEAD**

 Printhead interior circuits are fully sealed by outstanding dielectric strength and corrosion resistant epoxy to ensure rob