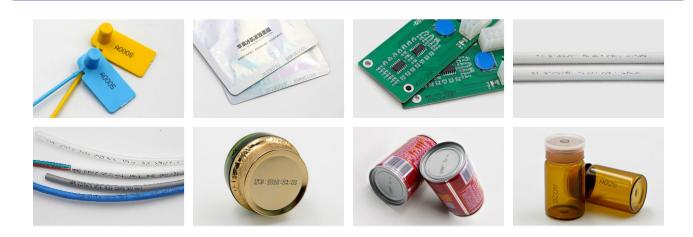

gh speed printing.

#### **PRINTHEAD**

 Printhead interior circuits are fully sealed by outstanding dielectric strength and corrosion resistant epoxy to ensure robust printhead performance throughout entire printer life.

#### **EXTERIOR**

- Compact printer design, easy to integrate in manufacturing lines or equipments.
- Stainless steel cabinet, robust, hygienic, corrosion resistant.
- Improved user experience by new 10 inch touchscreen and UI design.

#### INTERIOR

- Designed for simplicity.
- Integrated ink module design, surface mount main filter to simplify maintenance of printers.

#### **CIRCUIT**

Main circuit board in printer came from original design and rigorous testing, late semiconductors were chosen to enhance reliability and versatility to printers.

#### SAMPLE DISPLAY



### **SPECIFICATIONS**

| Model                     | CP9000S                                                                                                                                                                                                                   | CP9000H                                        | СР9000М                                        | CP9000P                                        |
|---------------------------|---------------------------------------------------------------------------------------------------------------------------------------------------------------------------------------------------------------------------|------------------------------------------------|------------------------------------------------|------------------------------