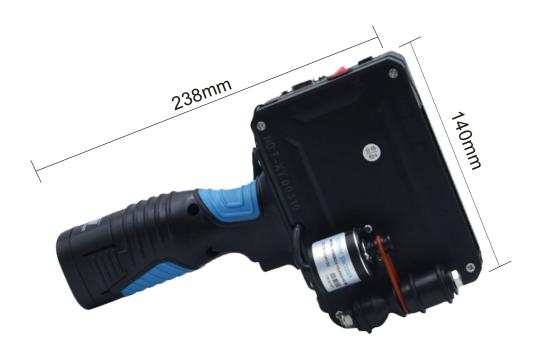

### **Product Description**

| Type<br>Item Model  | T10 Handheld Printer                                                                                                                                                        |
|---------------------|-----------------------------------------------------------------------------------------------------------------------------------------------------------------------------|
| Shape features      | ABS Shell                                                                                                                                                                   |
| Printing direction  | adjusted within 360 degree, meet all kinds of production needs                                                                                                              |
| Character type      | high-definition printing character, dot matrix font, Simplified,<br>Traditional Chinese and English                                                                         |
| Printing pictures   | Png                                                                                                                                                                         |
| Printing Language   | English, Alphabetic, Russian, Arabic, French, German, Polish, Vietnamese,<br>Japanese, Greek, Korean, Turkish, Spanish, Italian, Uzbek, Portuguese,<br>Persian, handwriting |
| Printing accuracy   | 150*150dpi; 300*300dpi                                                                                                                                                      |
| Printing line       | 1-8 lines (adjustable)                                                                                                                                                      |
| Printing height     | 2mm-12.7mm(0.5 Inck Ink Cartridge) 2mm-25.4mm(1 Inck Ink Cartridge)                                                                                                         |
| Print code          | Barcode, QR Code, UPCA, UPCE, EAN13, EAN8, INT25, CODE39,<br>CODE93, EAN128, CODE128, GS1, Datamatrix, PDF147                                                               |
| Printing distance   | 1-10mm Mechanical Adjustment (the best distance between the nozzle and printed object is 2-5mm)                                                                             |
| Message length      | 99 characters/ line                                                                                                                                                         |
| Printing speed      | 60m/max                                                                                                                                                                     |
| Ink type            | Quick-dry environmental ink, water-based ink and oily ink                                                                                                                   |
| Ink color           | black, white, red, blue, yellow, green, invisible                                                                                                                           |
| Ink volume          | 42ml                                                                                                                                                                        |
| External interface  | USB, RS-232                                                                                                                                                                 |
| Voltage             | DC16.8 lithium battery                                                                                                                                                      |
| Power consumption   | The average power consumption is lower than 5W                                                                                                                              |
| Working environment | Temperature:0 - 40 degree; Humidity: 10% - 80%                                                                                                                              |
| Printing material   | Board, carton, stone, pipe, cable, metal, plastic product, electronic, the fiber board, light steel keel, aluminum foil, etc.                                               |
| Dimension           | 143*74*190mm                                                                                                                                                                |
| Net weight          | 0.996kg                                                                                                                                                                     |
| Weight              | 1.5kg                                                                                                                                                                       |

#### Specification ofhandheld inkjet printer