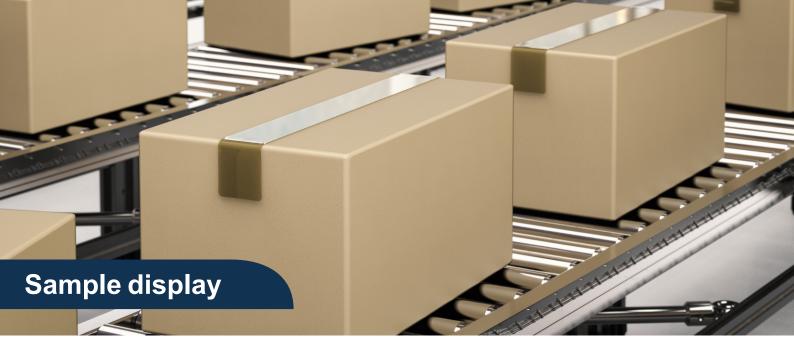

es**

#### Intelligent

5 inch LCD touch screen, embedded intelligent operation system for any industry product or substrate.

#### Handheld and online

Removeable battery, support handhled and online with conveyor.

#### Smart Design

Industrial design, reasonable equipment center of gravity, suitable for long operation. Engineering plastic shell, body more light.

#### Large message capacity

USB can be connected, and can be stored indefinitely. It can Edit files and data times on the printer without connecting to a PC.

#### **Multiplex Printing**

Support solid font, bitmap font, import Chinese and English, number, data, QRcode, barcode, and 1-8 variable serial number.

#### Ink Management

Automatic ink recognition with adjustment to printing parameters, Original HP inks guaranteed.





**Bottle cap** 



Mask



Woven bag



Paper code



Metal



Tin can

2022/07/04



Carton







### **Product Description**

| Type<br>Item Model  | T10 Handheld Printer                                                                                                                                                        |
|---------------------|-----------------------------------------------------------------------------------------------------------------------------------------------------------------------------|
| Shape features      | ABS Shell                                                                                                                                                                   |
| Printing direction  | adjusted within 360 degree, meet all kinds of pro