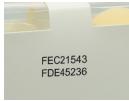

#### **Multiplex Printing**

Support solid font, bitmap font, import Chinese and English, number, data, QRcode, barcode, and 1-8 variable serial number.

### **Product Description**

| Type<br>Item Model  | T10 Handheld Printer                                                                                                                                                        |
|---------------------|-----------------------------------------------------------------------------------------------------------------------------------------------------------------------------|
| Shape features      | ABS Shell                                                                                                                                                                   |
| Printing direction  | adjusted within 360 degree, meet all kinds of production needs                                                                                                              |
| Character type      | high-definition printing character, dot matrix font, Simplified,<br>Traditional Chinese and English                                                                         |
| Printing pictures   | Png                                                                                                                                                                         |
| Printing Language   | English, Alphabetic, Russian, Arabic, French, German, Polish, Vietnamese,<br>Japanese, Greek, Korean, Turkish, Spanish, Italian, Uzbek, Portuguese,<br>Persian, handwriting |
| Printing accuracy   | 150*150dpi; 300*300dpi                                                                                                                                                      |
| Printing line       | 1-8 lines (adjustable)                                                                                                                                                      |
| Printing height     | 2mm-12.7mm(0.5 Inck Ink Cartridge) 2mm-25.4mm(1 Inck Ink Cartridge)                                                                                                         |
| Print code          | Barcode, QR Code, UPCA, UPCE, EAN13, EAN8, INT25, CODE39,<br>CODE93, EAN128, CODE128, GS1, Datamatrix, PDF147                                                               |
| Printing distance   | 1-10mm Mechanical Adjustment (the best distance between the nozzle and printed object is 2-5mm)                                                                             |
| Message length      | 99 characters/ line                                                                                                                                                         |
| Printing speed      | 60m/max                                                                                                                                                                     |
| Ink type            | Quick-dry environmental ink, water-based ink and oily ink                                                                                                                   |
| Ink color           | black, white, red, blue, yellow, green, invisible                                                                                                                           |
| Ink volume          | 42ml                                                                                                                                                                        |
| External interface  | USB, RS-232                                                                                                                                                                 |
| Voltage             | DC16.8 lithium battery                                                                                                                                                      |
| Power consumption   | The average power consumption is lower than 5W                                                                                                                              |
| Working environment | Temperature:0 - 40 degree; Humidity: 10% - 80%                                                                                                                              |
| Printing material   | Board, carton, stone, pipe, cable, metal, plastic product, electronic, the fiber board, light steel keel, aluminum foil, etc.                                               |
| Dimension           | 143*74*190mm                                                                                                                                                                |
| Net weight          | 0.996kg                                                                                                                                                                     |
| Weight              | 1.5kg                                                                                                                                                                       |