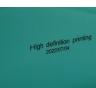

### **Product Description**

| Type<br>Item Model  | T10 Handheld Printer                                                                                                                                                        |
|---------------------|-----------------------------------------------------------------------------------------------------------------------------------------------------------------------------|
| Shape features      | ABS Shell                                                                                                                                                                   |
| Printing direction  | adjusted within 360 degree, meet all kinds of production needs                                                                                                              |
| Character type      | high-definition printing character, dot matrix font, Simplified,<br>Traditional Chinese and English                                                                         |
| Printing pictures   | Png                                                                                                                                                                         |
| Printing Language   | English, Alphabetic, Russian, Arabic, French, German, Polish, Vietnamese,<br>Japanese, Greek, Korean, Turkish, Spanish, Italian, Uzbek, Portuguese,<br>Persian, handwriting |
| Printing accuracy   | 150*150dpi; 300*300dpi                                                                                                                                                      |
| Printing line       | 1-8 lines (adjustable)                                                                                                                                                      |
| Printing height     | 2mm-12.7mm(0.5 Inck Ink Cartridge) 2mm-25.4mm(1 Inck Ink Cartridge)                                                                                                         |
| Print code          | Barcode, QR Code, UPCA, UPCE, EAN13, EAN8, INT25, CODE39,<br>CODE93, EAN128, CODE128, GS1, Datamatrix, PDF147                                                               |
| Printing distance   | 1-10mm Mechanical Adjustment (the best distance between the nozzle and printed object is 2-5mm)                                                                             |
| Message length      | 99 characters/ line                                                                                                                                                         |
| Printing speed      | 60m/max                                                                                                                                                                     |
| Ink type            | Quick-dry environmental ink, water-based ink and oily ink                                                                                                                   |
| Ink color           | black, white, red, blue, yellow, green, invisible                                                                                                                           |
| Ink volume          | 42ml                                                                                                                                                                        |
| External interface  | USB, RS-232                                                                                                                                                                 |
| Voltage             | DC16.8 lithium battery                                                                                                                                                      |
| Power consumption   | The average power consumption is lower than 5W                                                                                                                              |
| Working environment | Temperature:0 - 40 degree; Humidity: 10% - 80%                                                                                                                              |
| Printing material   | Board, carton, stone, pipe, cable, metal, plastic product, electronic, the fiber board, light steel keel, aluminum foil, etc.                                               |
| Dimension           | 143*74*190mm                                                                                                                                                                |
| Net weight          | 0.996kg                                                                                                                                                                     |
| Weight              | 1.5kg                                                                                                                                                                       |