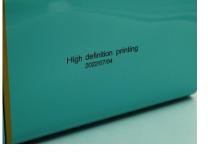

### **Product Description**

| Type<br>Item Model  | T10 Handheld Printer                                                                                                                                                        |
|---------------------|-----------------------------------------------------------------------------------------------------------------------------------------------------------------------------|
| Shape features      | ABS Shell                                                                                                                                                                   |
| Printing direction  | adjusted within 360 degree, meet all kinds of production needs                                                                                                              |
| Character type      | high-definition printing character, dot matrix font, Simplified,<br>Traditional Chinese and English                                                                         |
| Printing pictures   | Png                                                                                                                                                                         |
| Printing Language   | English, Alphabetic, Russian, Arabic, French, German, Polish, Vietnamese,<br>Japanese, Greek, Korean, Turkish, Spanish, Italian, Uzbek, Portuguese,<br>Persian, handwriting |
| Printing accuracy   | 150*150dpi; 300*300dpi                                                                                                                                                      |
| Printing line       | 1-8 lines (adjustable)                                                                                                                                                      |
| Printing height     | 2mm-12.7mm(0.5 Inck Ink Cartridge) 2mm-25.4mm(1 Inck Ink Cartridge)                                                                                                         |
| Print code          | Barcode, QR Code, UPCA, UPCE, EAN13, EAN8, INT25, CODE39,<br>CODE93, EAN128, CODE128, GS1, Datamatrix, PDF147                                                               |
| Printing distance   | 1-10mm Mechanical Adjustment (the best distance between the nozzle and printed object is 2-5mm)                                                                             |
| Message length      | 99 characters/ line                                                                                                                                                         |
| Printing speed      | 60m/max                                                                                                                                                                     |
| Ink type            | Quick-dry environmental ink, water-based ink and oily ink                                                                                                                   |
| Ink color           | black, white, red, blue, yellow, green, invisible                                                                                                                           |
| Ink volume          | 42ml                                                                                                                                                                        |
| External interface  | USB, RS-232                                                                                                                                                                 |
| Voltage             | DC16.8 lithium battery                                                                                                                                                      |
| Power consumption   | The average power consumption is lower than 5W                                                                                                                              |
| Working environment | Temperature:0 - 40 degree; Humidity: 10% - 80%                                                                                                                              |
| Printing material   | Board, carton, stone, pipe, cable, metal, plastic product, electronic, the fiber board, light steel keel, aluminum foil, etc.                                               |
| Dimension           | 143*74*190mm                                                                                                                                                                |
| Net weight          | 0.996kg                                                                                                                                                                     |
| Weight              | 1.5kg                                                                                                                                                                       |