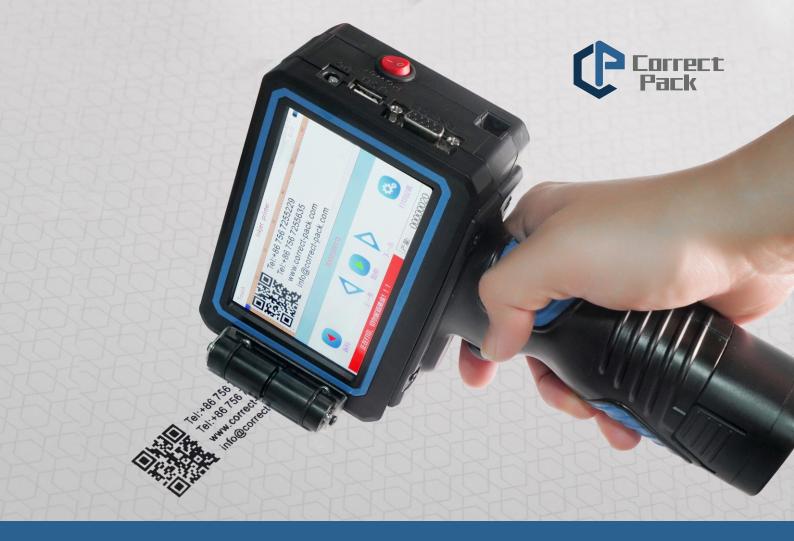

# T10 Handheld Inkjet Printer

#### Product advantage

Wide application

Easy to use

Smart detection

Ultra long standby

U disk

HD coding

**One-click printing** 

#### **Product features**

#### Intelligent

5 inch LCD touch screen, embedded intelligent operation system for any industry product or substrate.

#### Handheld and online

Removeable battery, support handhled and online with conveyor.

#### Smart Design

Industrial design, reasonable equipment center of gravity, suitable for long operation. Engineering plastic shell, body more light.

#### Large message capacity

USB can be connected, and can be stored indefinitely. It can Edit files and data times on the printer without connecting to a PC.

#### **Multiplex Printing**

Support solid font, bitmap font, import Chinese and English, number, data, QRcode, barcode, and 1-8 variable serial number.

#### Ink Management

Automatic ink recognition with adjustment to printing parameters, Original HP inks guaranteed.

**Bottle cap** 

Mask

Woven bag

Paper code

Metal

Tin can