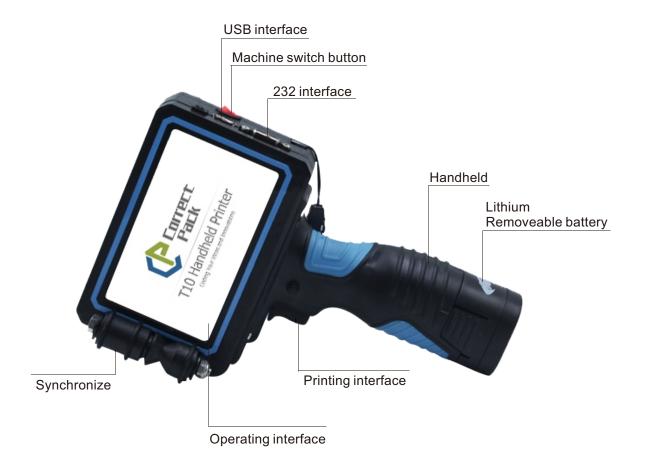

# T10 Handheld Inkjet Printer

#### Product advantage

Wide application

Easy to use

Smart detection

Ultra long standby

U disk

HD coding

**One-click printing** 

#### **Product features**