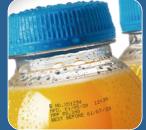

Correct pack C series printer is designed to be a high-speed & high-resolution industrial inkjet printer with HP TIJ 2.5 technology. You can set the resolution from 150 to 600 dpi and connect 2 printheads. With a 7-inch touch screen, you can get started quickly. The production line can be connected to the PLC via Ethernet to print the MFG/EXP date, text, images, barcode and QR code, widely used in the food & beverage, medicine & pharmacy and other industries.

## **APPLICATIONS**

CALL +86 756 7255629

info@correct-pack.com