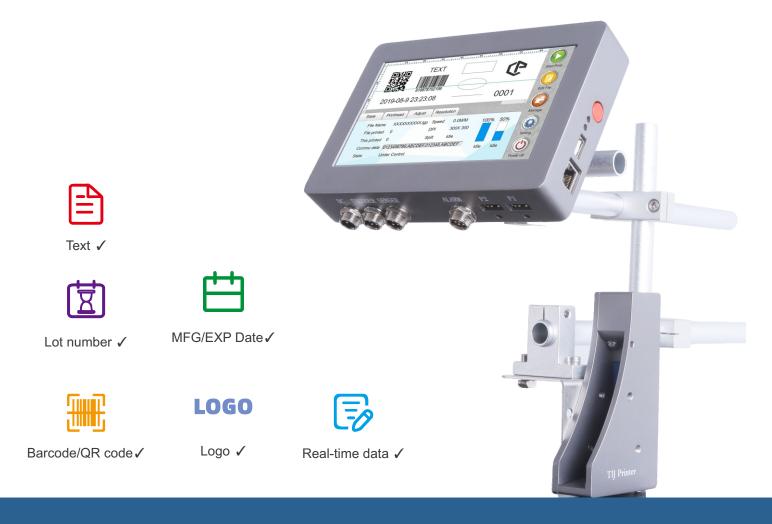

## **Customized Inkjet Printer**

- With HP TIJ 2.5 Technology.
- Built-in print quantity measurement software can receive and print real-time data.
- It can connect to PLC equipment.
- The new printhead design makes it easier to plug and unplug the ink cartridge.
- It can print GS1 code for the medical industry.

| PRINT SPECIFICATIONS  |                                                                                                  |
|-----------------------|--------------------------------------------------------------------------------------------------|
| Printing Height       | C10 12.7mm                                                                                       |
|                       | C20 25.4mm                                                                                       |
| Frequency             | Up to 17 characters/s @300*300 DPI                                                               |
| Resolution            | 150-600 DPI                                                                                      |
| Printable Content     | MFG/EXP Date, Julian date, Barcode, QR code, Text,<br>Images, Counters, Real-time data, Database |
| DEVICE SPECIFICATIONS |                                                                                                  |
| Interface Type        | USB, Sensor, Encoder, Ethernet, IO, Warning light                                                |
| Display               | 7-inch Touchscreen                                                                               |
| Std. Accessories      | Touch Screen, HDMI cable, Power supply, Printhead,<br>Sensor, Brackets, Stylus                   |
| Opt. Accessories      | Warning light, Encoder                                                                           |

Correct pack C series printer is designed to be a high-speed & high-resolution industrial inkjet printer with HP TIJ 2.5 technology. You can set the resolution from 150 to 600 dpi and connect 2 printheads. With a 7-inch touch screen, you can get started quickly. The production line can be connected to the PLC via Ethernet to print the MFG/EXP date, text, images, barcode and QR code, widely used in the food & beverage, medicine & pharmacy and other industries.