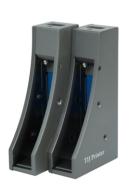

## **Customized Inkjet Printer**

- With HP TIJ 2.5 Technology.
- Built-in print quantity measurement software can receive and print real-time data.
- It can connect to PLC equipment.
- The new printhead design makes it easier to plug and unplug the ink cartridge.
- It can print GS1 code for the medical industry.

Correct pack C series printer is designed to be a high-speed & high-resolution industrial inkjet printer with HP TIJ 2.5 technology. You can set the resolution from 150 to 600 dpi and connect 2 printheads. With a 7-inch touch screen, you can get started quickly. The production line can be connected to the PLC via Ethernet to print the MFG/EXP date, text, images, barcode and QR code, widely used in the food & beverage, medicine & pharmacy and other industries.