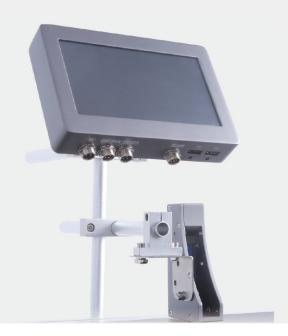

| PRINT SPECIFICATIONS  |                                                                                                  |
|-----------------------|--------------------------------------------------------------------------------------------------|
| Printing Height       | C10 12.7mm                                                                                       |
|                       | C20 25.4mm                                                                                       |
| Frequency             | Up to 17 characters/s @300*300 DPI                                                               |
| Resolution            | 150-600 DPI                                                                                      |
| Printable Content     | MFG/EXP Date, Julian date, Barcode, QR code, Text,<br>Images, Counters, Real-time data, Database |
| DEVICE SPECIFICATIONS |                                                                                                  |
| Interface Type        | USB, Sensor, Encoder, Ethernet, IO, Warning light                                                |
| Display               | 7-inch Touchscreen                                                                               |
| Std. Accessories      | Touch Screen, HDMI cable, Power supply, Printhead,<br>Sensor, Brackets, Stylus                   |
| Opt. Accessories      | Warning light, Encoder                                                                           |

Correct pack C series printer is designed to be a high-speed & high-resolution industrial inkjet printer with HP TIJ 2.5 technology. You can set the resolution from 150 to 600 dpi and connect 2 printheads. With a 7-inch touch screen, you can get started quickly. The production line can be connected to the PLC via Ethernet to print the MFG/EXP date, text, images, barcode and QR code, widely used in the food & beverage, medicine & pharmacy and other industries.