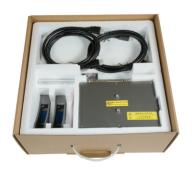

| PRINT SPECIFICATIONS  |                                                                                                  |
|-----------------------|--------------------------------------------------------------------------------------------------|
| Printing Height       | C10 12.7mm                                                                                       |
|                       | C20 25.4mm                                                                                       |
| Frequency             | Up to 17 characters/s @300*300 DPI                                                               |
| Resolution            | 150-600 DPI                                                                                      |
| Printable Content     | MFG/EXP Date, Julian date, Barcode, QR code, Text,<br>Images, Counters, Real-time data, Database |
| DEVICE SPECIFICATIONS |                                                                                                  |
| Interface Type        | USB, Sensor, Encoder, Ethernet, IO, Warning light                                                |
| Display               | 7-inch Touchscreen                                                                               |
| Std. Accessories      | Touch Screen, HDMI cable, Power supply, Printhead,<br>Sensor, Brackets, Stylus                   |
| Opt. Accessories      | Warning light, Encoder                                                                           |