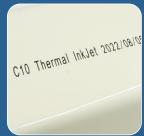

| PRINT SPECIFICATIONS  |                                                                                                  |
|-----------------------|--------------------------------------------------------------------------------------------------|
| Printing Height       | C10 12.7mm                                                                                       |
|                       | C20 25.4mm                                                                                       |
| Frequency             | Up to 17 characters/s @300*300 DPI                                                               |
| Resolution            | 150-600 DPI                                                                                      |
| Printable Content     | MFG/EXP Date, Julian date, Barcode, QR code, Text,<br>Images, Counters, Real-time data, Database |
| DEVICE SPECIFICATIONS |                                                                                                  |
| Interface Type        | USB, Sensor, Encoder, Ethernet, IO, Warning light                                                |
| Display               | 7-inch Touchscreen                                                                               |
| Std. Accessories      | Touch Screen, HDMI cable, Power supply, Printhead,<br>Sensor, Brackets, Stylus                   |
| Opt. Accessories      | Warning light, Encoder                                                                           |

Correct pack C series printer is designed to be a high-speed & high-resolution industrial inkjet printer with HP TIJ 2.5 technology. You can set the resolution from 150 to 600 dpi and connect 2 printheads. With a 7-inch touch screen, you can get started quickly. The production line can be connected to the PLC via Ethernet to print the MFG/EXP date, text, images, barcode and QR code, widely used in the food & beverage, medicine & pharmacy and other industries.