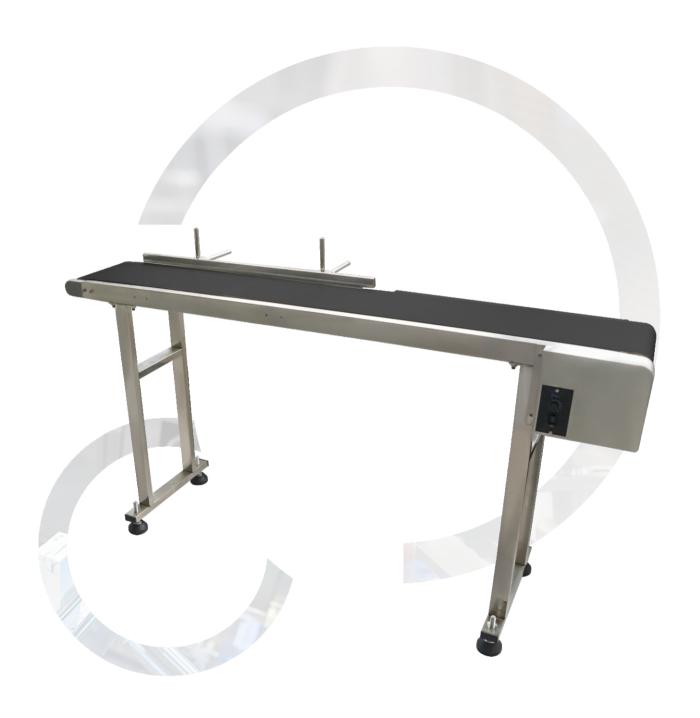

# CONVEYOR CP100K

## **Product Introduction**

| Product Model                    | CP100K                            |
|----------------------------------|-----------------------------------|
| Conveying Speed                  | 0-25m                             |
| Supply Voltage                   | 220V                              |
| Motor Power                      | 60W                               |
| Location Mode                    | Single barrier/Single regulation  |
| Effective Width of Conveyor Belt | 193mm                             |
| Outline Dimension                | 150cm*25cm*75cm                   |
| Power Controller                 | Electronic governor               |
| Power Device                     | Motor                             |
| Transmission                     | Gear / chain / belt               |
| Surface Industry                 | #201 Stainless steel wire drawing |
| Fuselage Material                | #201 stainless steel bending      |
| Warranty Time                    | 1 year                            |