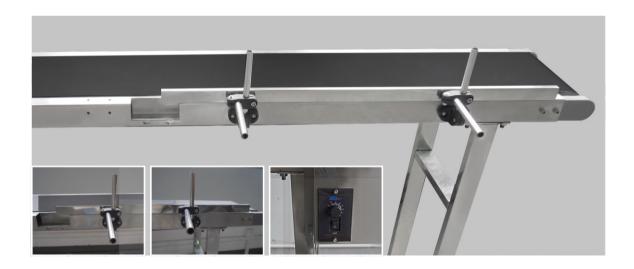

## **Product Introduction**

| Product Model                    | CP100K                            |
|----------------------------------|-----------------------------------|
| Conveying Speed                  | 0-25m                             |
| Supply Voltage                   | 220V                              |
| Motor Power                      | 60W                               |
| Location Mode                    | Single barrier/Single regulation  |
| Effective Width of Conveyor Belt | 193mm                             |
| Outline Dimension                | 150cm*25cm*75cm                   |
| Power Controller                 | Electronic governor               |
| Power Device                     | Motor                             |
| Transmission                     | Gear / chain / belt               |
| Surface Industry                 | #201 Stainless steel wire drawing |
| Fuselage Material                | #201 stainless steel bending      |
| Warranty Time                    | 1 year                            |