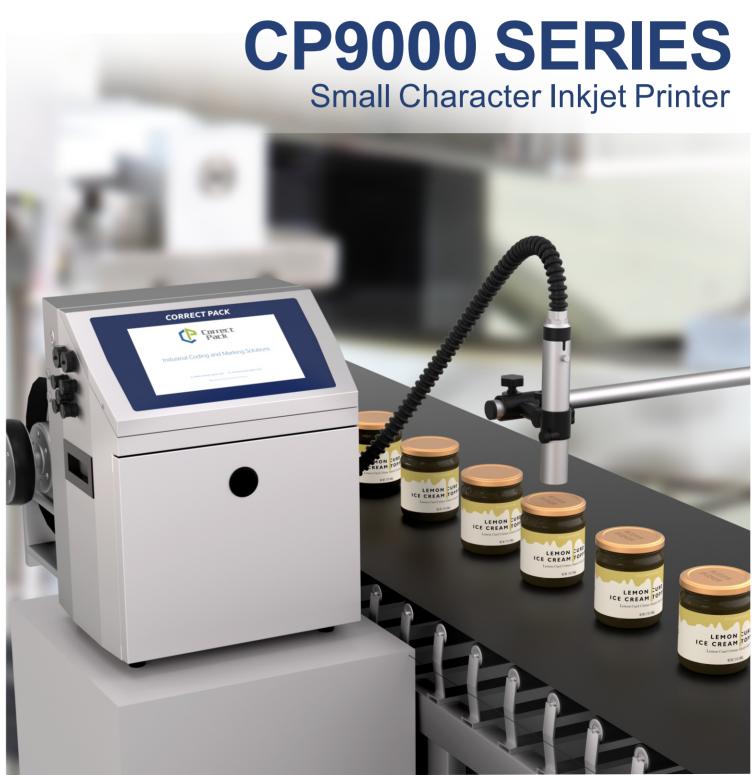

# **CP9000 SERIES**

## Small Character Inkjet Printer

The CP9000 series of CIJ printers offer manufacturers with the simplest, most reliable, and most efficient coding solution, with a rich production line speed, minimal maintenance, and increased efficiency.

#### EXTERIOR

- Compact printer design, easy to integrate in manufacturing lines or equipments.
- Stainless steel cabinet, robust, hygienic, corrosion resistant.
- Improved user experience by new 10 inch touchscreen and UI design.