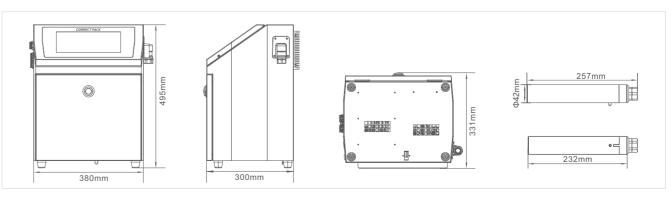

|                                                |                                                |                                                |
| Power                      | 100-120/200-240V 50/60Hz,0.72/0.36A,80W                                                                                                                                                                                      |                                                |                                                |                                                |

CP9000S is standard model, CP9000H high-speed model, CP9000M is micro model, CP9000P is pigment model

#### DIMENSIONS