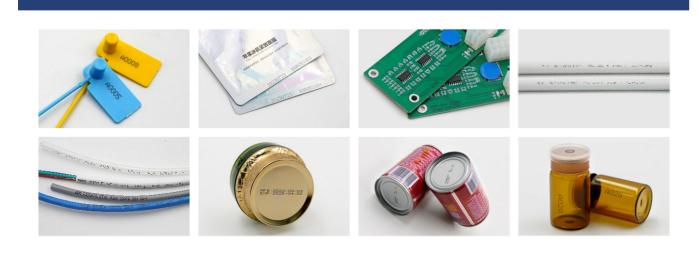

quality in high speed printing.

#### PRINTHEAD

Printhead interior circuits are fully sealed by outstanding dielectric strength and corrosion resistant epoxy to ensure robust printhead performance throughout entire printer life.

#### EXTERIOR

- Compact printer design, easy to integrate in manufacturing lines or equipments.
- Stainless steel cabinet, robust, hygienic, corrosion resistant.
- Improved user experience by new 10 inch touchscreen and UI design.

#### INTERIOR

- Designed for simplicity.
- Integrated ink module design, surface mount main filter to simplify maintenance of printers.

#### CIRCUIT

Main circuit board in printer came from original design and rigorous testing, late semiconductors were chosen to enhance reliability and versatility to printers.

### SAMPLE DISPLAY



#### **SPECIFICATIONS**

| Model                      | CP9000S                                                                                                                                                                                                                      | СР9000Н                                        | CP9000M                                        | CP9000P                                        |
|----------------------------|------------------------------------------------------------------------------------------------------------------------------------------------------------------------------------------------------------------------------|------------------------------------------------|------------------------------------------------|---------------------