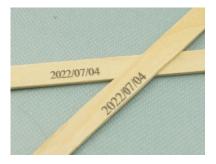

or any industry product or substrate.

#### Handheld and online

Removeable battery, support handhled and online with conveyor.

#### **Smart Design**

Industrial design, reasonable equipment center of gravity, suitable for long operation. Engineering plastic shell, body more light.

#### Large message capacity

USB can be connected, and can be stored indefinitely. It can Edit files and data times on the printer without connecting to a PC.

#### **Multiplex Printing**

Support solid font, bitmap font, import Chinese and English, number, data, QRcode, barcode, and 1-8 variable serial number.

#### **Ink Management**

Automatic ink recognition with adjustment to printing parameters, Original HP inks guaranteed.









**Bottle cap** 

Mask

Woven bag







Paper code

Metal

Tin can







Carton

Food bag

Stick

## **Product Description**

| Type Model          | T10 Handheld Printer                                                                                                                                                  |
|---------------------|-----------------------------------------------------------------------------------------------------------------------------------------------------------------------|
| Shape features      | ABS Shell                                                                                                                                                             |
| Printing direction  | adjusted within 360 degree, meet all kinds of production needs