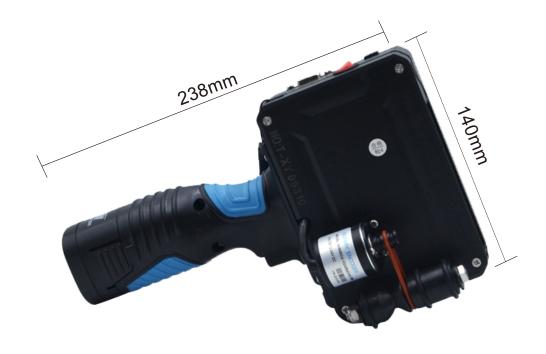

## **Product Description**

| Type Model          | T10 Handheld Printer                                                                                                                                                  |
|---------------------|-----------------------------------------------------------------------------------------------------------------------------------------------------------------------|
| Shape features      | ABS Shell                                                                                                                                                             |
| Printing direction  | adjusted within 360 degree, meet all kinds of production needs                                                                                                        |
| Character type      | high-definition printing character, dot matrix font, Simplified,<br>Traditional Chinese and English                                                                   |
| Printing pictures   | Png                                                                                                                                                                   |
| Printing Language   | English, Alphabetic, Russian, Arabic, French, German, Polish, Vietnamese, Japanese, Greek, Korean, Turkish, Spanish, Italian, Uzbek, Portuguese, Persian, handwriting |
| Printing accuracy   | 150*150dpi; 300*300dpi                                                                                                                                                |
| Printing line       | 1-8 lines (adjustable)                                                                                                                                                |
| Printing height     | 2mm-12.7mm(0.5 Inck Ink Cartridge) 2mm-25.4mm(1 Inck Ink Cartridge)                                                                                                   |
| Print code          | Barcode, QR Code, UPCA, UPCE, EAN13, EAN8, INT25, CODE39, CODE93, EAN128, CODE128, GS1, Datamatrix, PDF147                                                            |
| Printing distance   | 1-10mm Mechanical Adjustment (the best distance between the nozzle and printed object is 2-5mm)                                                                       |
| Message length      | 99 characters/ line                                                                                                                                                   |
| Printing speed      | 60m/max                                                                                                                                                               |
| Ink type            | Quick-dry environmental ink, water-based ink and oily ink                                                                                                             |
| Ink color           | black, white, red, blue, yellow, green, invisible                                                                                                                     |
| Ink volume          | 42ml                                                                                                                                                                  |
| External interface  | USB, RS-232                                                                                                                                                           |
| Voltage             | DC16.8 lithium battery                                                                                                                                                |
| Power consumption   | The average power consumption is lower than 5W                                                                                                                        |
| Working environment | Temperature:0 - 40 degree; Humidity: 10% - 80%                                                                                                                        |
| Printing material   | Board, carton, stone, pipe, cable, metal, plastic product, electronic, the fiber board, light steel keel, aluminum foil, etc.                                         |
| Dimension           | 143*74*190mm                                                                                                                                                          |
| Net weight          | 0.996kg                                                                                                                                                               |
| Weight              | 1.5kg                                                                                                                                                                 |

### **Specification ofhandheld inkjet printer**