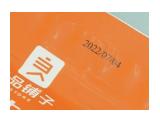

#### **Multiplex Printing**

Support solid font, bitmap font, import Chinese and English, number, data, QRcode, barcode, and 1-8 variable serial number.

## **Product Description**

| Type Model          | T10 Handheld Printer                                                                                                                                                  |
|---------------------|-----------------------------------------------------------------------------------------------------------------------------------------------------------------------|
| Shape features      | ABS Shell                                                                                                                                                             |
| Printing direction  | adjusted within 360 degree, meet all kinds of production needs                                                                                                        |
| Character type      | high-definition printing character, dot matrix font, Simplified,<br>Traditional Chinese and English                                                                   |
| Printing pictures   | Png                                                                                                                                                                   |
| Printing Language   | English, Alphabetic, Russian, Arabic, French, German, Polish, Vietnamese, Japanese, Greek, Korean, Turkish, Spanish, Italian, Uzbek, Portuguese, Persian, handwriting |
| Printing accuracy   | 150*150dpi; 300*300dpi                                                                                                                                                |
| Printing line       | 1-8 lines (adjustable)                                                                                                                                                |
| Printing height     | 2mm-12.7mm(0.5 Inck Ink Cartridge) 2mm-25.4mm(1 Inck Ink Cartridge)                                                                                                   |
| Print code          | Barcode, QR Code, UPCA, UPCE, EAN13, EAN8, INT25, CODE39, CODE93, EAN128, CODE128, GS1, Datamatrix, PDF147                                                            |
| Printing distance   | 1-10mm Mechanical Adjustment (the best distance between the nozzle and printed object is 2-5mm)                                                                       |
| Message length      | 99 characters/ line                                                                                                                                                   |
| Printing speed      | 60m/max                                                                                                                                                               |
| Ink type            | Quick-dry environmental ink, water-based ink and oily ink                                                                                                             |
| Ink color           | black, white, red, blue, yellow, green, invisible                                                                                                                     |
| Ink volume          | 42ml                                                                                                                                                                  |
| External interface  | USB, RS-232                                                                                                                                                           |
| Voltage             | DC16.8 lithium battery                                                                                                                                                |
| Power consumption   | The average power consumption is lower than 5W                                                                                                                        |
| Working environment | Temperature:0 - 40 degree; Humidity: 10% - 80%                                                                                                                        |
| Printing material   | Board, carton, stone, pipe, cable, metal, plastic product, electronic, the fiber board, light steel keel, aluminum foil, etc.                                         |
| Dimension           | 143*74*190mm                                                                                                                                                          |
| Net weight          | 0.996kg                                                                                                                                                               |
| Weight              | 1.5kg                                                                                                                                                                 |