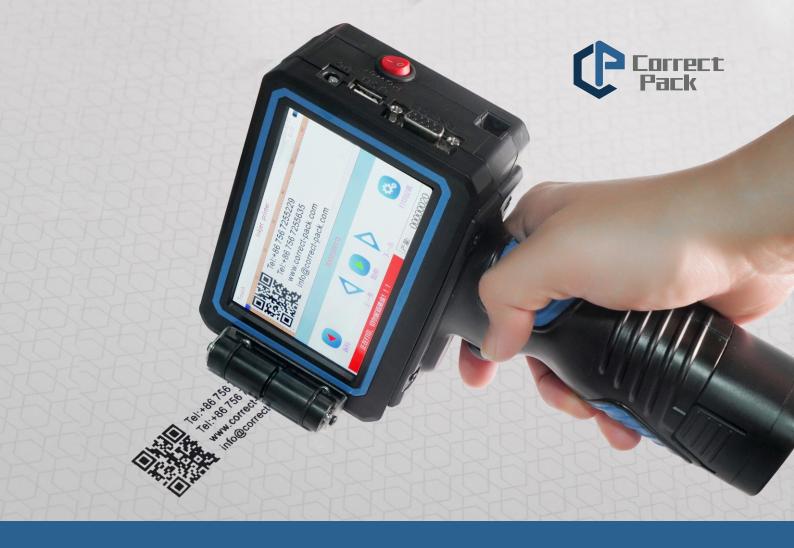

# T10 Handheld Inkjet Printer

#### **Product advantage**

Wide application

Easy to use

Ultra long standby

U disk

Language input

**Smart detection** 

HD coding

#### Intelligent

5 inch LCD touch screen, embedded intelligent operation system for any industry product or substrate.

#### Large message capacity

USB can be connected, and can be stored indefinitely. It can Edit files and data times on the printer without connecting to a PC.

#### **Multiplex Printing**

Support solid font, bitmap font, import Chinese and English, number, data, QRcode, barcode, and 1-8 variable serial number.