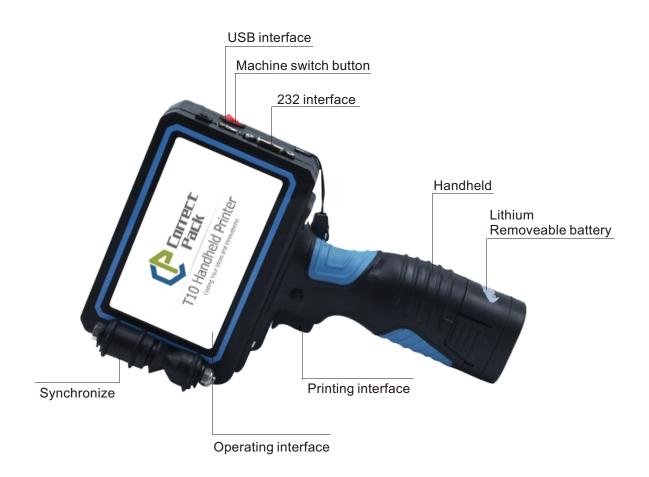

# T10 Handheld Inkjet Printer

#### Intelligent

5 inch LCD touch screen, embedded intelligent operation system for any industry product or substrate.

#### Handheld and online

Removeable battery, support handhled and online with conveyor.

#### **Smart Design**

Industrial design, reasonable equipment center of gravity, suitable for long operation. Engineering plastic shell, body more light.

#### Large message capacity

USB can be connected, and can be stored indefinitely. It can Edit files and data times on the printer without connecting to a PC.