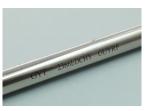

## **Product Description**

| Type Model          | T10 Handheld Printer                                                                                                                                                  |
|---------------------|-----------------------------------------------------------------------------------------------------------------------------------------------------------------------|
| Shape features      | ABS Shell                                                                                                                                                             |
| Printing direction  | adjusted within 360 degree, meet all kinds of production needs                                                                                                        |
| Character type      | high-definition printing character, dot matrix font, Simplified,<br>Traditional Chinese and English                                                                   |
| Printing pictures   | Png                                                                                                                                                                   |
| Printing Language   | English, Alphabetic, Russian, Arabic, French, German, Polish, Vietnamese, Japanese, Greek, Korean, Turkish, Spanish, Italian, Uzbek, Portuguese, Persian, handwriting |
| Printing accuracy   | 150*150dpi; 300*300dpi                                                                                                                                                |
| Printing line       | 1-8 lines (adjustable)                                                                                                                                                |
| Printing height     | 2mm-12.7mm(0.5 Inck Ink Cartridge) 2mm-25.4mm(1 Inck Ink Cartridge)                                                                                                   |
| Print code          | Barcode, QR Code, UPCA, UPCE, EAN13, EAN8, INT25, CODE39, CODE93, EAN128, CODE128, GS1, Datamatrix, PDF147                                                            |
| Printing distance   | 1-10mm Mechanical Adjustment (the best distance between the nozzle and printed object is 2-5mm)                                                                       |
| Message length      | 99 characters/ line                                                                                                                                                   |
| Printing speed      | 60m/max                                                                                                                                                               |
| Ink type            | Quick-dry environmental ink, water-based ink and oily ink                                                                                                             |
| Ink color           | black, white, red, blue, yellow, green, invisible                                                                                                                     |
| Ink volume          | 42ml                                                                                                                                                                  |
| External interface  | USB, RS-232                                                                                                                                                           |
| Voltage             | DC16.8 lithium battery                                                                                                                                                |
| Power consumption   | The average power consumption is lower than 5W                                                                                                                        |
| Working environment | Temperature:0 - 40 degree; Humidity: 10% - 80%                                                                                                                        |
| Printing material   | Board, carton, stone, pipe, cable, metal, plastic product, electronic, the fiber board, light steel keel, aluminum foil, etc.                                         |
| Dimension           | 143*74*190mm                                                                                                                                                          |
| Net weight          | 0.996kg                                                                                                                                                               |
| Weight              | 1.5kg                                                                                                                                                                 |