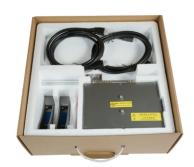

| PRINT SPECIFICATIONS  |                                                                                                  |
|-----------------------|--------------------------------------------------------------------------------------------------|
| Printing Height       | C10 12.7mm<br>                                                                                   |
|                       | C20 25.4mm                                                                                       |
| Frequency             | Up to 17 characters/s @300*300 DPI                                                               |
| Resolution            | 150-600 DPI                                                                                      |
| Printable Content     | MFG/EXP Date, Julian date, Barcode, QR code, Text,<br>Images, Counters, Real-time data, Database |
| DEVICE SPECIFICATIONS |                                                                                                  |
| Interface Type        | USB, Sensor, Encoder, Ethernet, IO, Warning light                                                |
| Display               | 7-inch Touchscreen                                                                               |
| Std. Accessories      | Touch Screen, HDMI cable, Power supply, Printhead,<br>Sensor, Brackets, Stylus                   |
| Opt. Accessories      | Warning light, Encoder                                                                           |