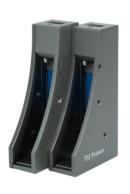

## Customized **Inkjet Printer**

• With HP TIJ 2.5 Technology.

Text ✓

- Built-in print quantity measurement software can receive and print real-time data.
- It can connect to PLC equipment.
- The new printhead design makes it easier to plug and unplug the ink cartridge.
- It can print GS1 code for the medical industry.

Correct pack C series printer is designed to be a high-speed & high-resolution industrial inkjet printer with HP TIJ 2.5 technology. You can set the resolution from 150 to 600 dpi and connect 2 printheads. With a 7-inch touch screen, you can get started quickly. The production line can be connected to the PLC via Ethernet to print the MFG/EXP date, text, images, barcode and QR code, widely used in the food & beverage, medicine & pharmacy and other industries.