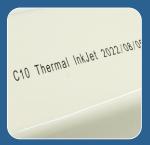

Correct pack C series printer is designed to be a high-speed & high-resolution industrial inkjet printer with HP TIJ 2.5 technology. You can set the resolution from 150 to 600 dpi and connect 2 printheads. With a 7-inch touch screen, you can get started quickly. The production line can be connected to the PLC via Ethernet to print the MFG/EXP date, text, images, barcode and QR code, widely used in the food & beverage, medicine & pharmacy and other industries.