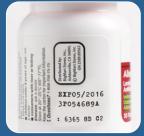

Correct pack C series printer is designed to be a high-speed & high-resolution industrial inkjet printer with HP TIJ 2.5 technology. You can set the resolution from 150 to 600 dpi and connect 2 printheads. With a 7-inch touch screen, you can get started quickly. The production line can be connected to the PLC via Ethernet to print the MFG/EXP date, text, images, barcode and QR code, widely used in the food & beverage, medicine & pharmacy and other industries.