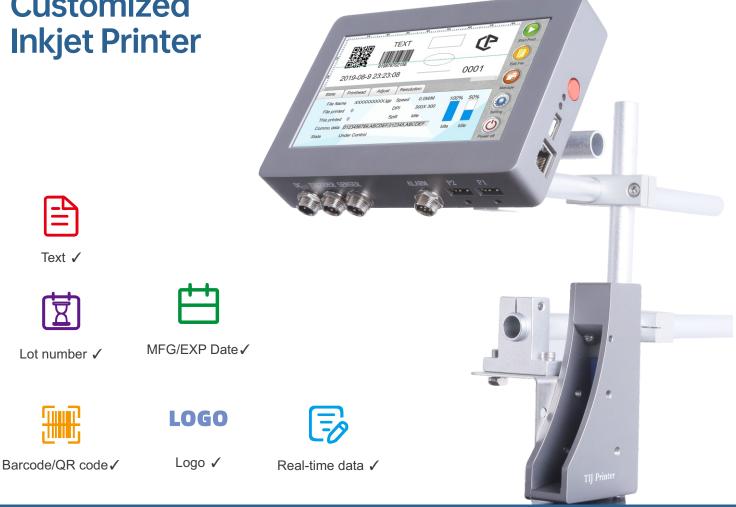

## Customized **Inkjet Printer**

• With HP TIJ 2.5 Technology.

Text ✓

- Built-in print quantity measurement software can receive and print real-time data.
- It can connect to PLC equipment.
- The new printhead design makes it easier to plug and unplug the ink cartridge.
- It can print GS1 code for the medical industry.

Correct pack C series printer is designed to be a high-speed & high-resolution industrial inkjet printer with HP TIJ 2.5 technology. You can set the resolution from 150 to 600 dpi and connect 2 printheads. With a 7-inch touch screen, you can get started quickly. The production line can be connected to the PLC via Ethernet to print the MFG/EXP date, text, images, barcode and QR code, widely used in the food & beverage, medicine & pharmacy and other industries.