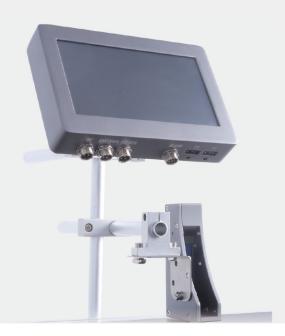

Correct pack C series printer is designed to be a high-speed & high-resolution industrial inkjet printer with HP TIJ 2.5 technology. You can set the resolution from 150 to 600 dpi and connect 2 printheads. With a 7-inch touch screen, you can get started quickly. The production line can be connected to the PLC via Ethernet to print the MFG/EXP date, text, images, barcode and QR code, widely used in the food & beverage, medicine & pharmacy and other industries.