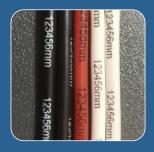

Correct pack C series printer is designed to be a high-speed & high-resolution industrial inkjet printer with HP TIJ 2.5 technology. You can set the resolution from 150 to 600 dpi and connect 2 printheads. With a 7-inch touch screen, you can get started quickly. The production line can be connected to the PLC via Ethernet to print the MFG/EXP date, text, images, barcode and QR code, widely used in the food & beverage, medicine & pharmacy and other industries.