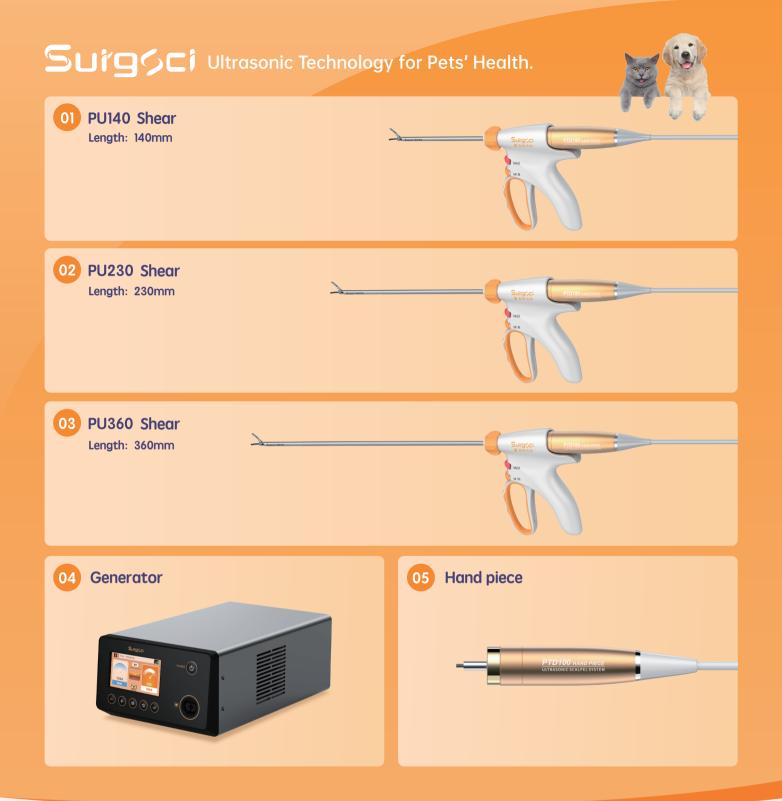

# **CHARACTERS!**

- Quick cutting and hemostasis, reduce coking & damage to surrounding tissues
- Ergonomic structure to achieve greater gripping strength on tip
- Short surgery time. Convenient operation and low risk of anesthesia
- Small wound after surgery make quick recovery

### **APPLICATION!**

 It is applied to pet sterilization, ovarian hysterectomy, cryptorchidism removal, kidney removal, vessel hemostasis and tumor removal.

## **ADVANTAGES!**

- Superior to similar brands in cutting efficiency, bursting pressure(Fast cutting speed, low thermal injury, stable bursting pressure)
- High performance cost ratio, quick tissue cutting and vessel coagulation
- Generate less smog than electric scalpel and make clear vision
- Reduce suturing and foreign body leftover