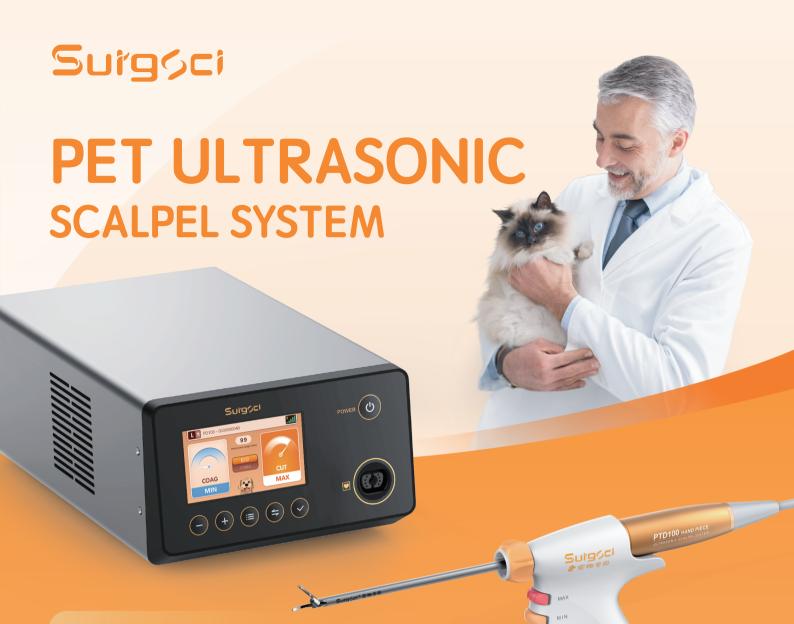

# **CHARACTERS!**

- Quick cutting and hemostasis, reduce coking & damage to surrounding tissues
- Ergonomic structure to achieve greater gripping strength on tip
- Short surgery time. Convenient operation and low risk of anesthesia
- Small wound after surgery make quick recovery

### **APPLICATION!**

 It is applied to pet sterilization, ovarian hysterectomy, cryptorchidism removal, kidney removal, vessel hemostasis and tumor removal.

## **ADVANTAGES!**

- Superior to similar brands in cutting efficiency, bursting pressure(Fast cutting speed, low thermal injury, stable bursting pressure)
- High performance cost ratio, quick tissue cutting and vessel coagulation
- Generate less smog than electric scalpel and make clear vision
- Reduce suturing and foreign body leftover