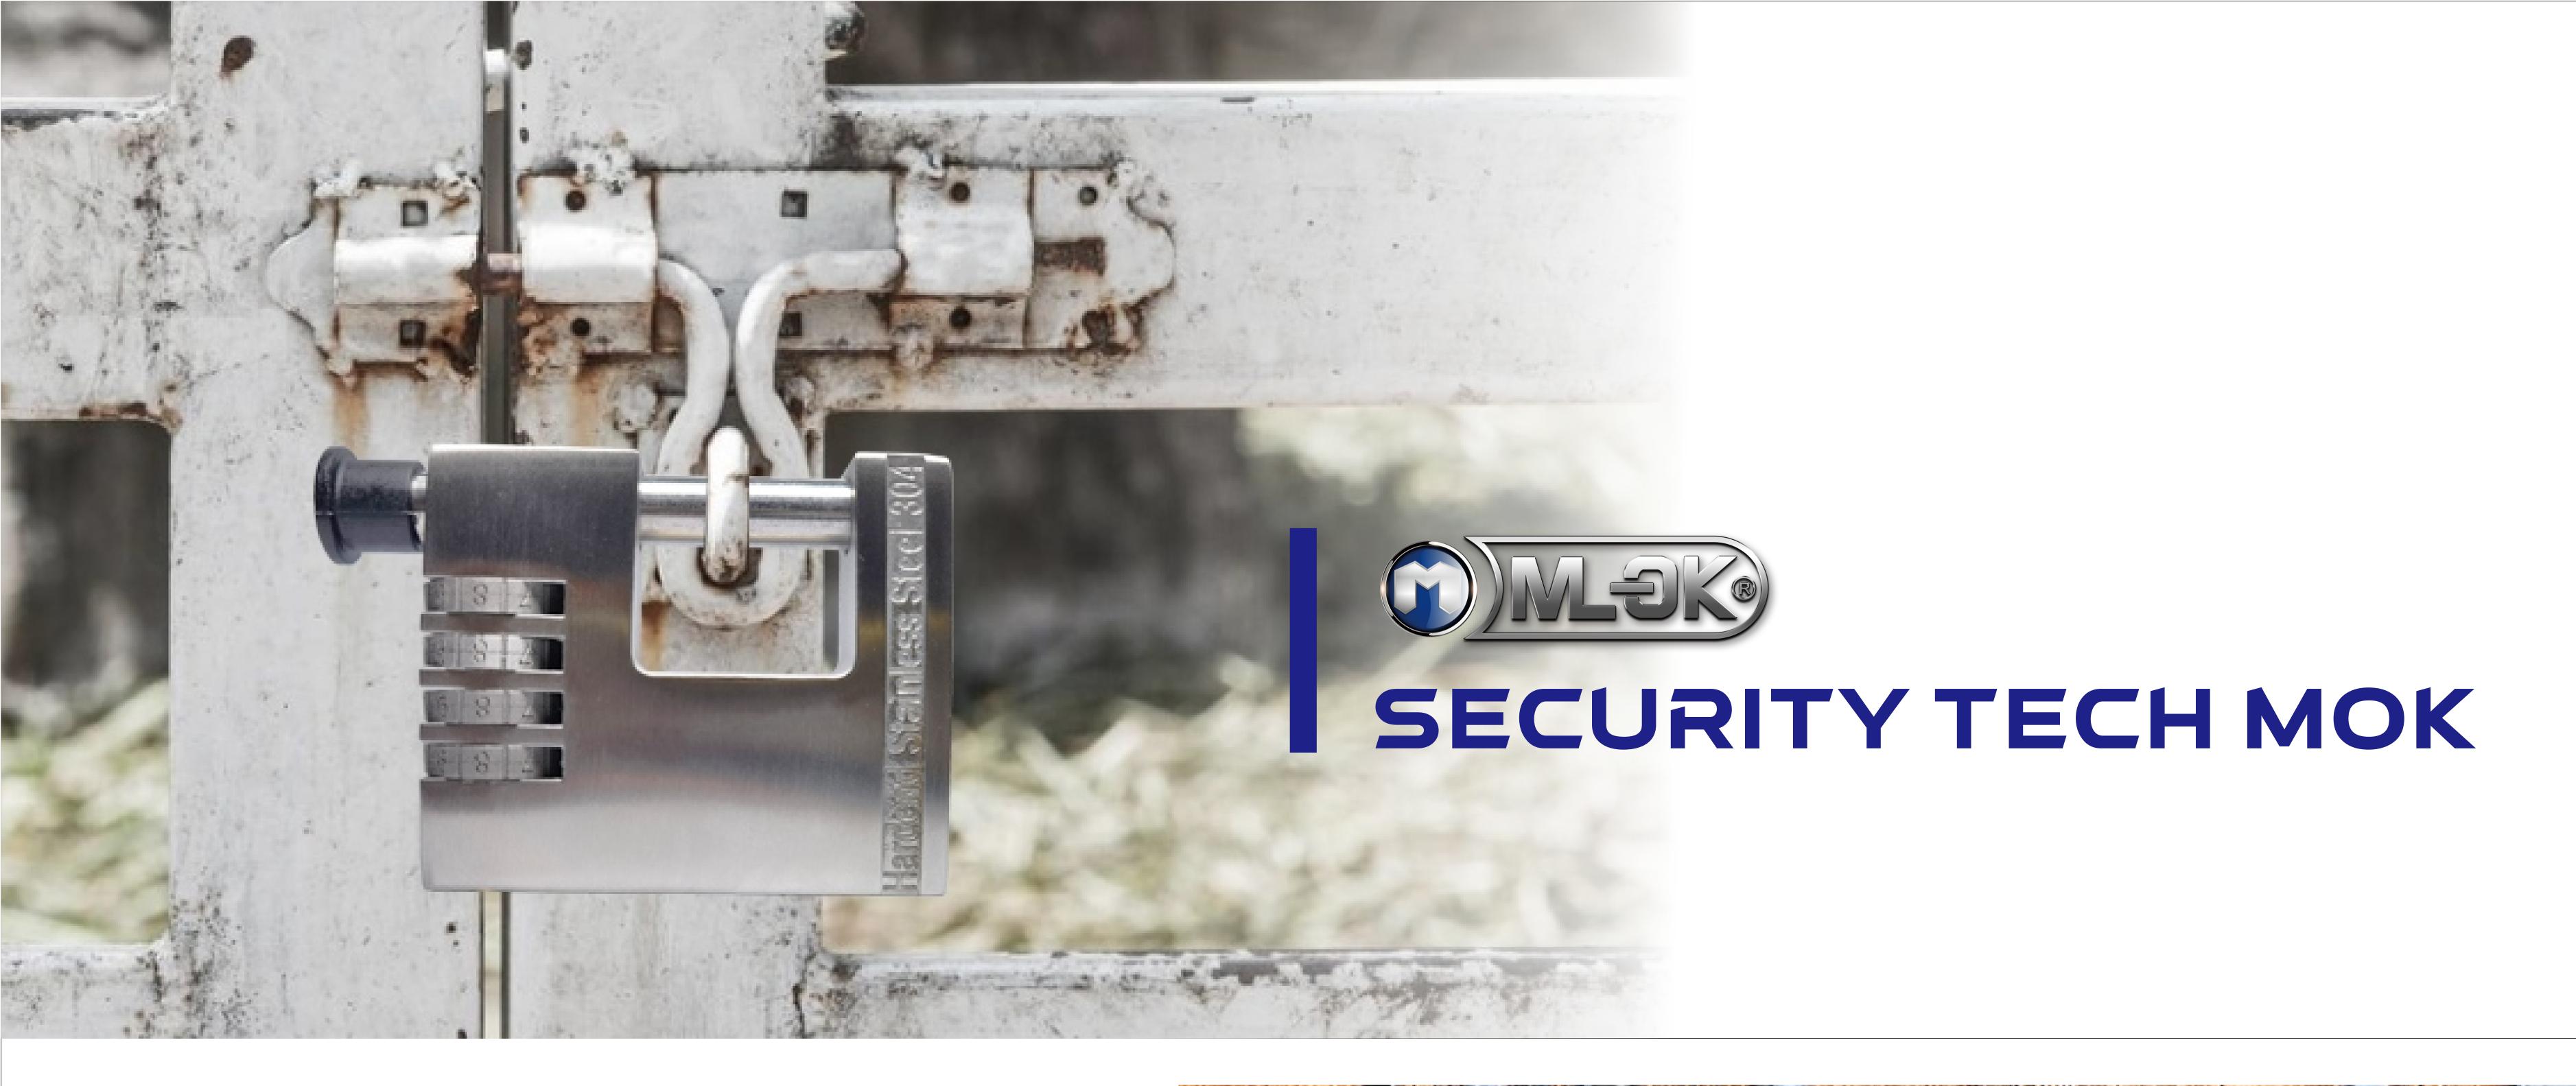

## STAINLESS STEEL PASSWORD PADLOCK

Moklock stainless steel password padlock With the horse structure of locking on the market now, the brass or zinc alloy product with only one Angle inside the number wheel is completely different, The security level is four times that of them, It is also the first strong stainless steel password padlock on the market now.

## **304 STAINLESS STEEL**

The product has the appearance and technical structure patent, the lock body is made of solid stainless steel, stainless steel ball structure locking to strengthen anti-theft hidden way password change, the number wheel inside design has 3 different Angles with super high precision, so that the safety level of the whole lock meets the requirements of security lock.