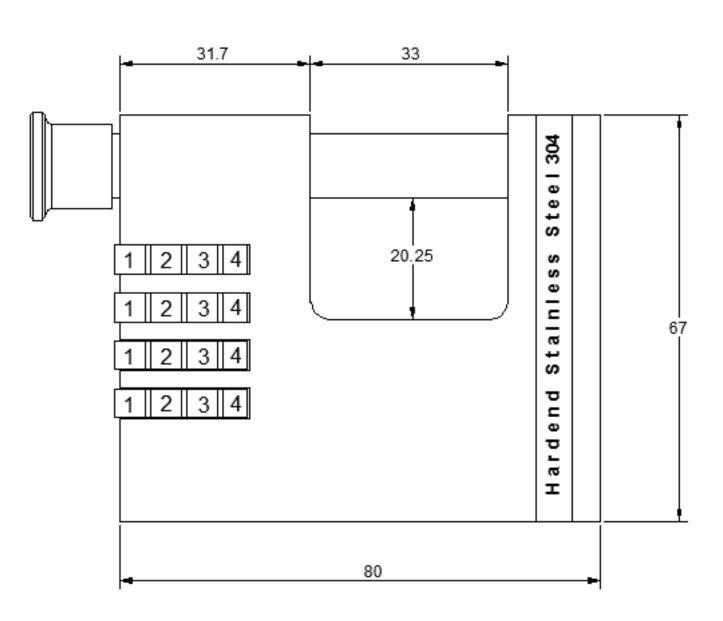

ESS STEEL PASSWORD PADLOCK

Moklock stainless steel password padlock With the horse structure of locking on the market now, the brass or zinc alloy product with only one Angle inside the number wheel is completely different, The security level is four times that of them, It is also the first strong stainless steel password padlock on the market now.







## MODEL NO: W901557-80

EUROPER VALUE FOR CESS VALUE PROPERTING VALUE PROPERTY OFFICE

Patent number: CN202421514904.1 Patent number: CN202430207536.5

The lock original password is 0000, the user can change it to a new password, you need to know the new password to change the password again. the user gets the lock please change the password first, and need to remember the new password to unlock.



Europe. No 018840928







SIZE:







W90155P-80

## **304 STAINLESS STEEL**

The product has the appearance and technical structure patent, the lock body is made of solid stainless steel, stainless steel ball structure locking to strengthen anti-theft hidden way password change, the number wheel inside design has 3 different Angles with super high precision, so that the safety level of the whole lock meets the requirements of security lock.





## **OUTDOOR SECURITY MANUFACTURER**