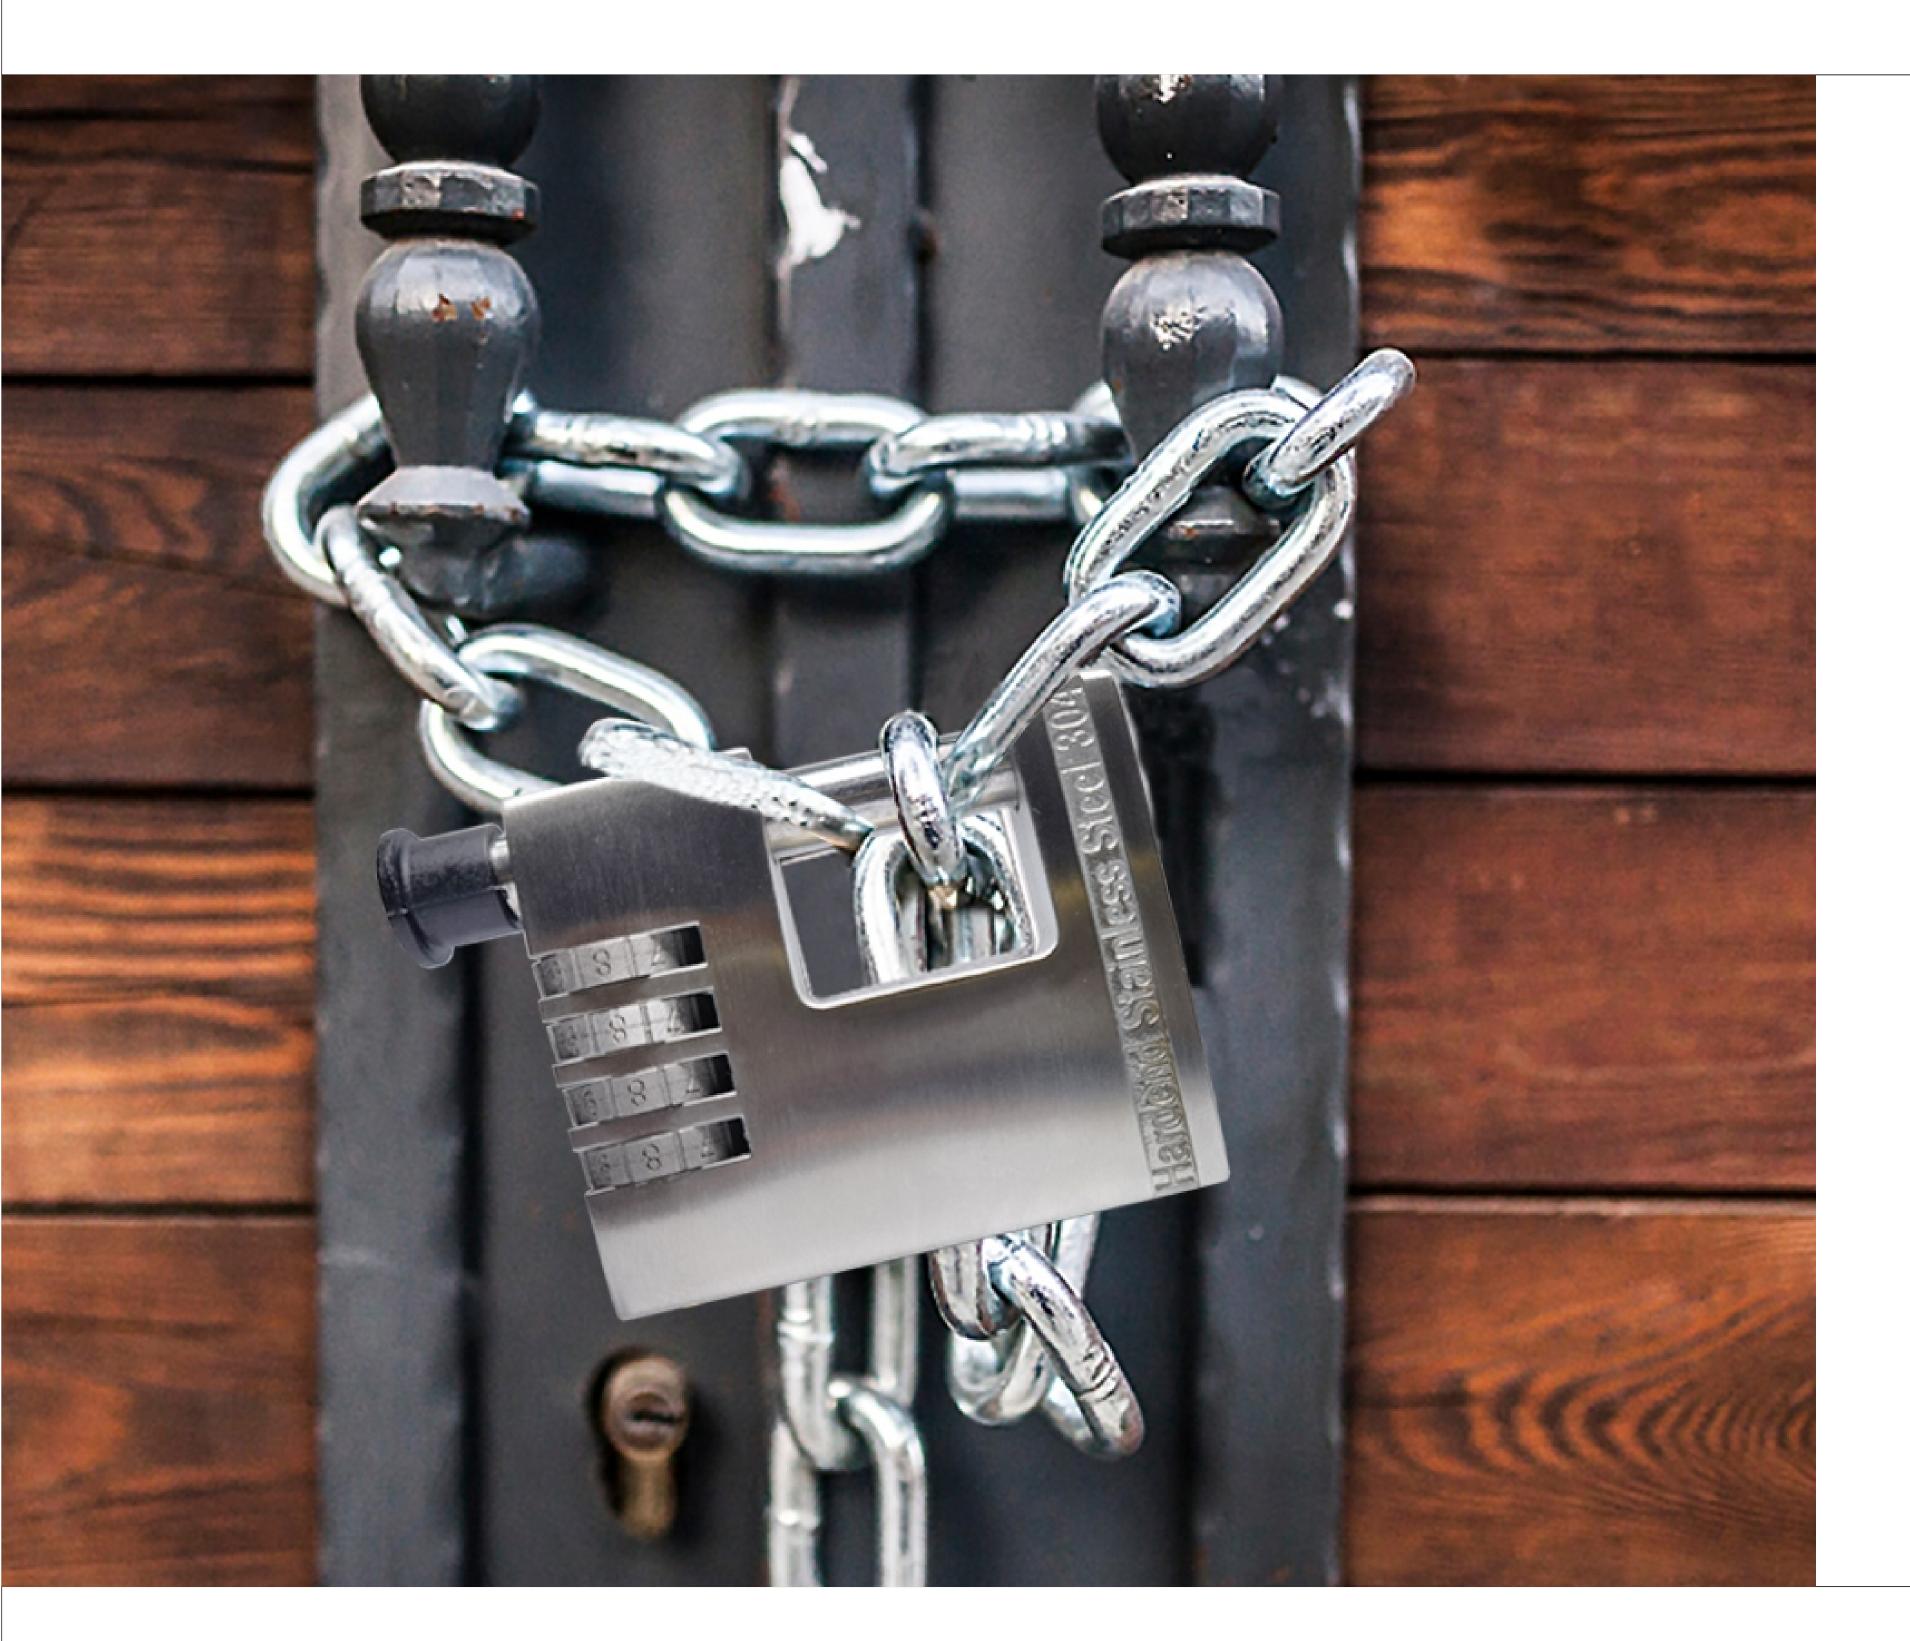

## STAINLESS STEEL PASSWORD PADLOCK

Moklock stainless steel password padlock With the horse structure of locking on the market now, the brass or zinc alloy product with only one Angle inside the number wheel is completely different, The security level is four times that of them, It is also the first strong stainless steel password padlock on the market now.

## **OUTDOOR SECURITY MANUFACTURER**