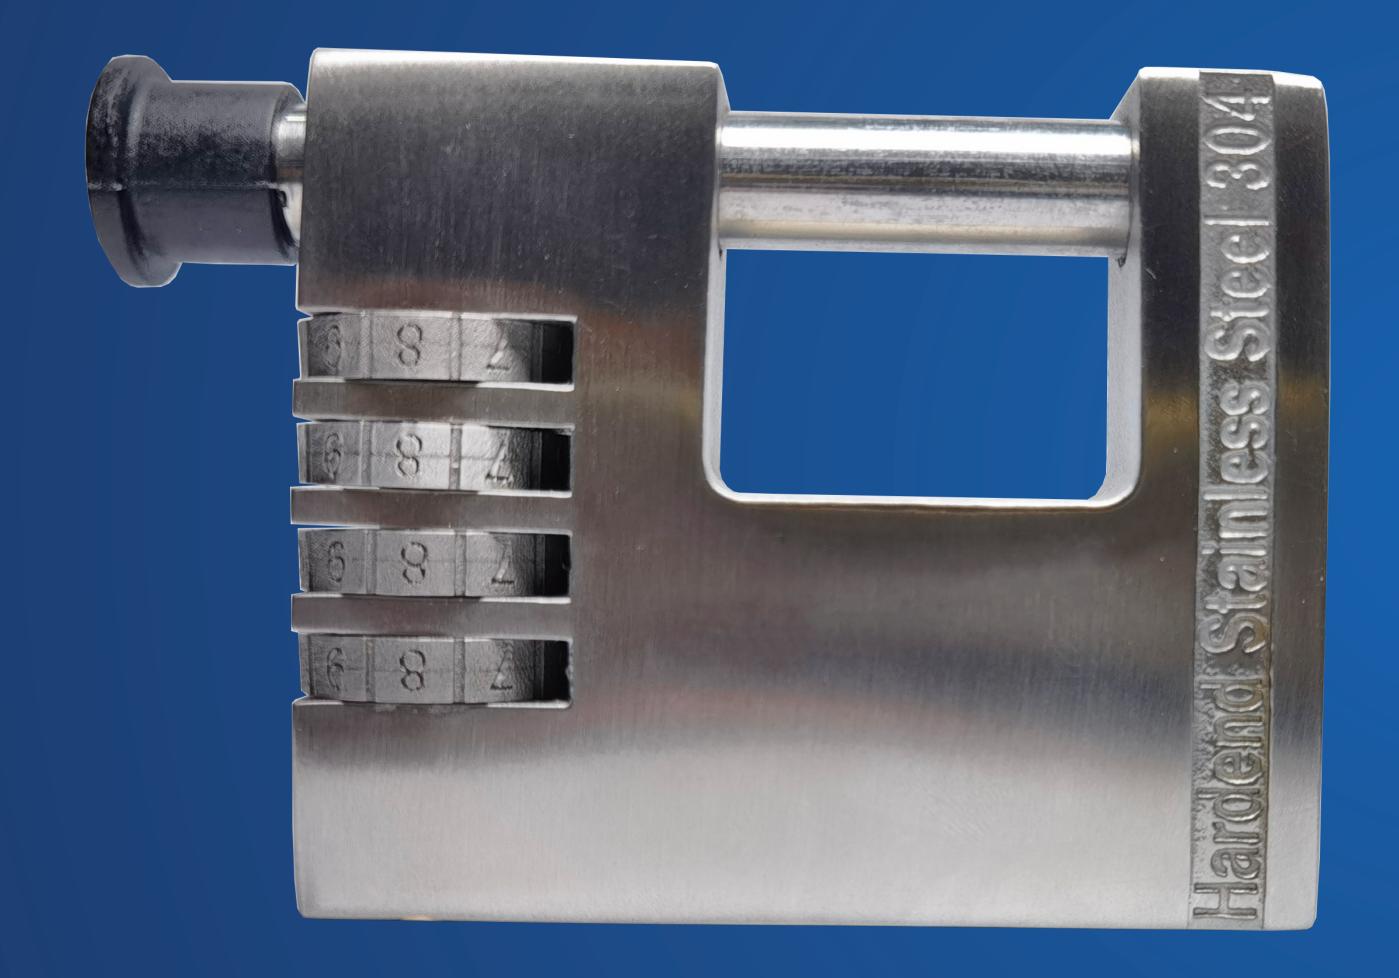

## MODEL NO: W901557-80

EUROPER VALUE FOR CESS VALUE PROPERTING VALUE PROPERTY OFFICE

Patent number: CN202421514904.1 Patent number: CN202430207536.5

The lock original password is 0000, the user can change it to a new password, you need to know the new password to change the password again. the user gets the lock please change the password first, and need to remember the new password to unlock.

## **304 STAINLESS STEEL**

The product has the appearance and technical structure patent, the lock body is made of solid stainless steel, stainless steel ball structure locking to strengthen anti-theft hidden way password change, the number wheel inside design has 3 different Angles with super high precision, so that the safety level of the whole lock meets the requirements of security lock.