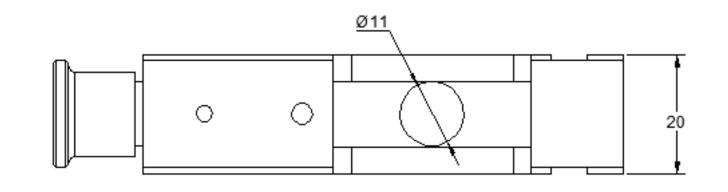

S STEEL PASSWORD PADLOCK

Moklock stainless steel password padlock With the horse structure of locking on the market now, the brass or zinc alloy product with only one Angle inside the number wheel is completely different, The security level is four times that of them, It is also the first strong stainless steel password padlock on the market now.







## MODEL NO: W901557-80

EUROPER VALUE FOR CESS VALUE PROPERTING VALUE PROPERTY OFFICE

Patent number: CN202421514904.1 Patent number: CN202430207536.5

The lock original password is 0000, the user can change it to a new password, you need to know the new password to change the password again. the user gets the lock please change the password first, and need to remember the new password to unlock.



Europe. No 018840928







SIZE:







W90155P-80

## **304 STAINLESS STEEL**

The product has the appearance and technical structure patent, the lock body is made of solid stainless steel, stainless steel ball structure locking to strengthen anti-theft hidden way password change, the number wheel inside design has 3 different Angles with super high precision, so that the safety level of the whole lock meets the requirements of security lock.





## **OUTDOOR SECURITY MANUFACTURER**