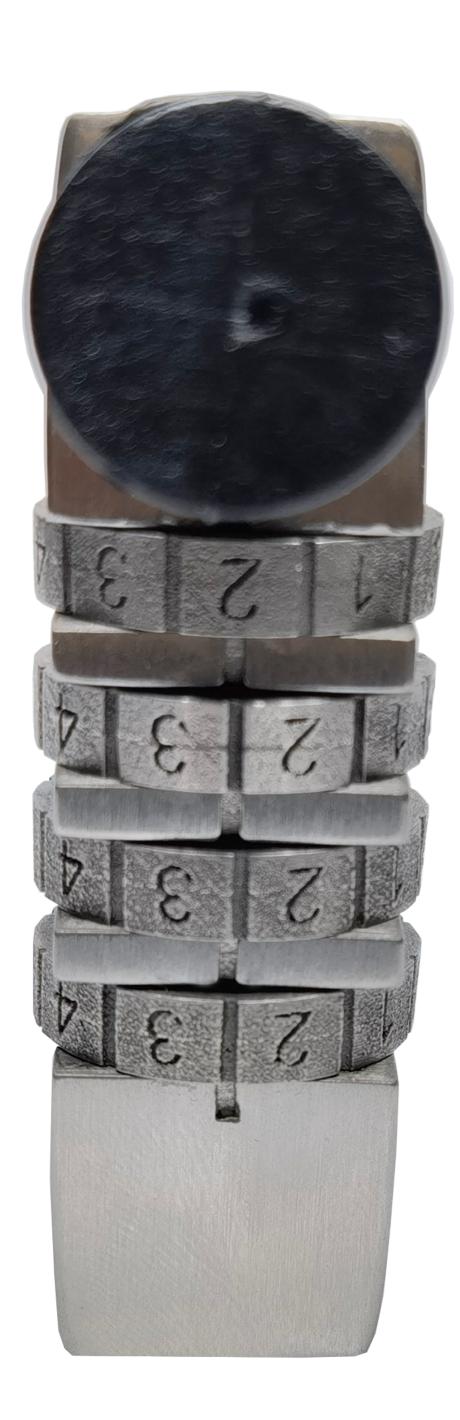

## MODEL NO: W901557-80

EUROPER VALUE FOR CESS VALUE PROPERTING VALUE PROPERTY OFFICE

Patent number: CN202421514904.1 Patent number: CN202430207536.5

The lock original password is 0000, the user can change it to a new password, you need to know the new password to change the password again. the user gets the lock please change the password first, and need to remember the new password to unlock.

## **304 STAINLESS STEEL**

The product has the appearance and technical structure patent, the lock body is made of solid stainless steel, stainless steel ball structure locking to strengthen anti-theft hidden way password change, the number wheel inside design has 3 different Angles with super high precision, so that the safety level of the whole lock meets the requirements of security lock.