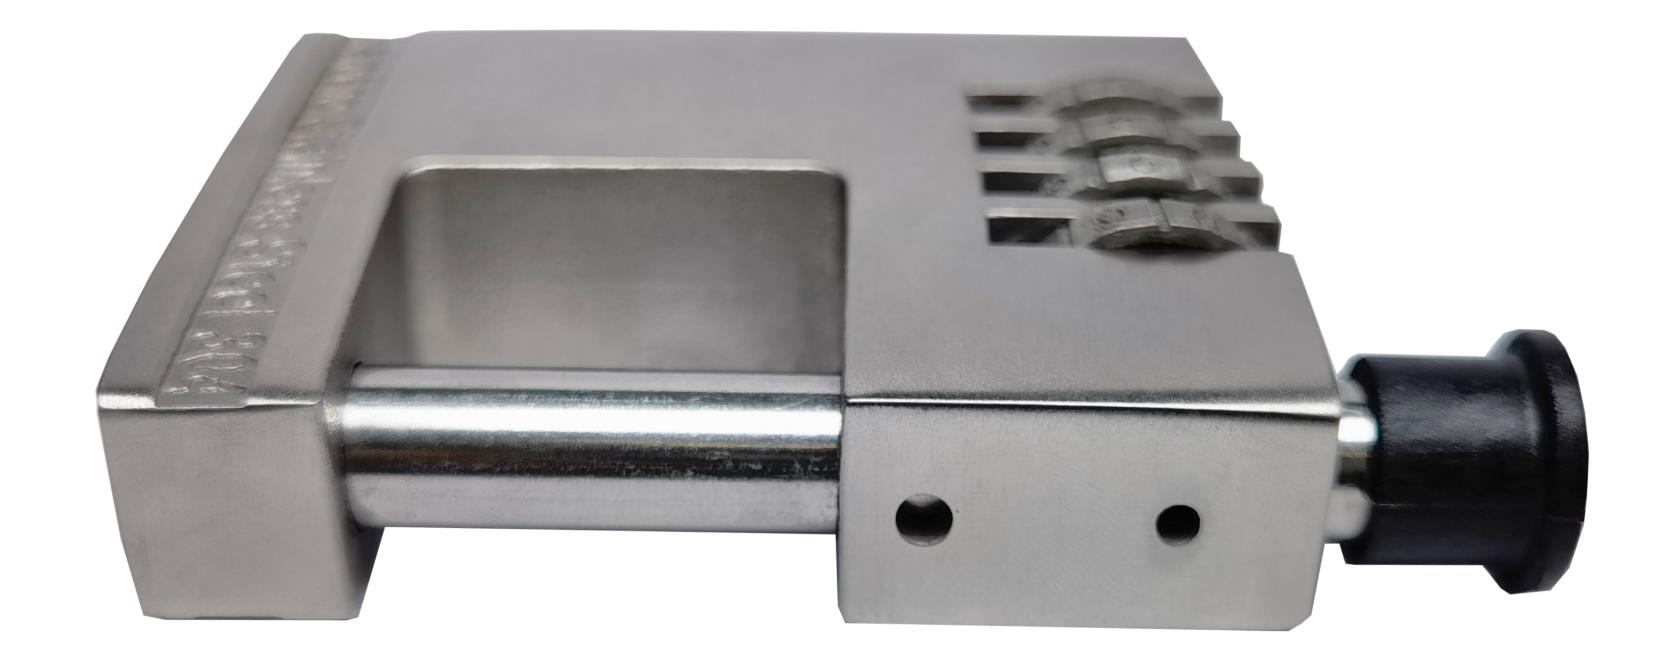

## STAINLESS STEEL PASSWORD PADLOCK

Moklock stainless steel password padlock With the horse structure of locking on the market now, the brass or zinc alloy product with only one Angle inside the number wheel is completely different, The security level is four times that of them, It is also the first strong stainless steel password padlock on the market now.

## **304 STAINLESS STEEL**

The product has the appearance and technical structure patent, the lock body is made of solid stainless steel, stainless steel ball structure locking to strengthen anti-theft hidden way password change, the number wheel inside design has 3 different Angles with super high precision, so that the safety level of the whole lock meets the requirements of security lock.