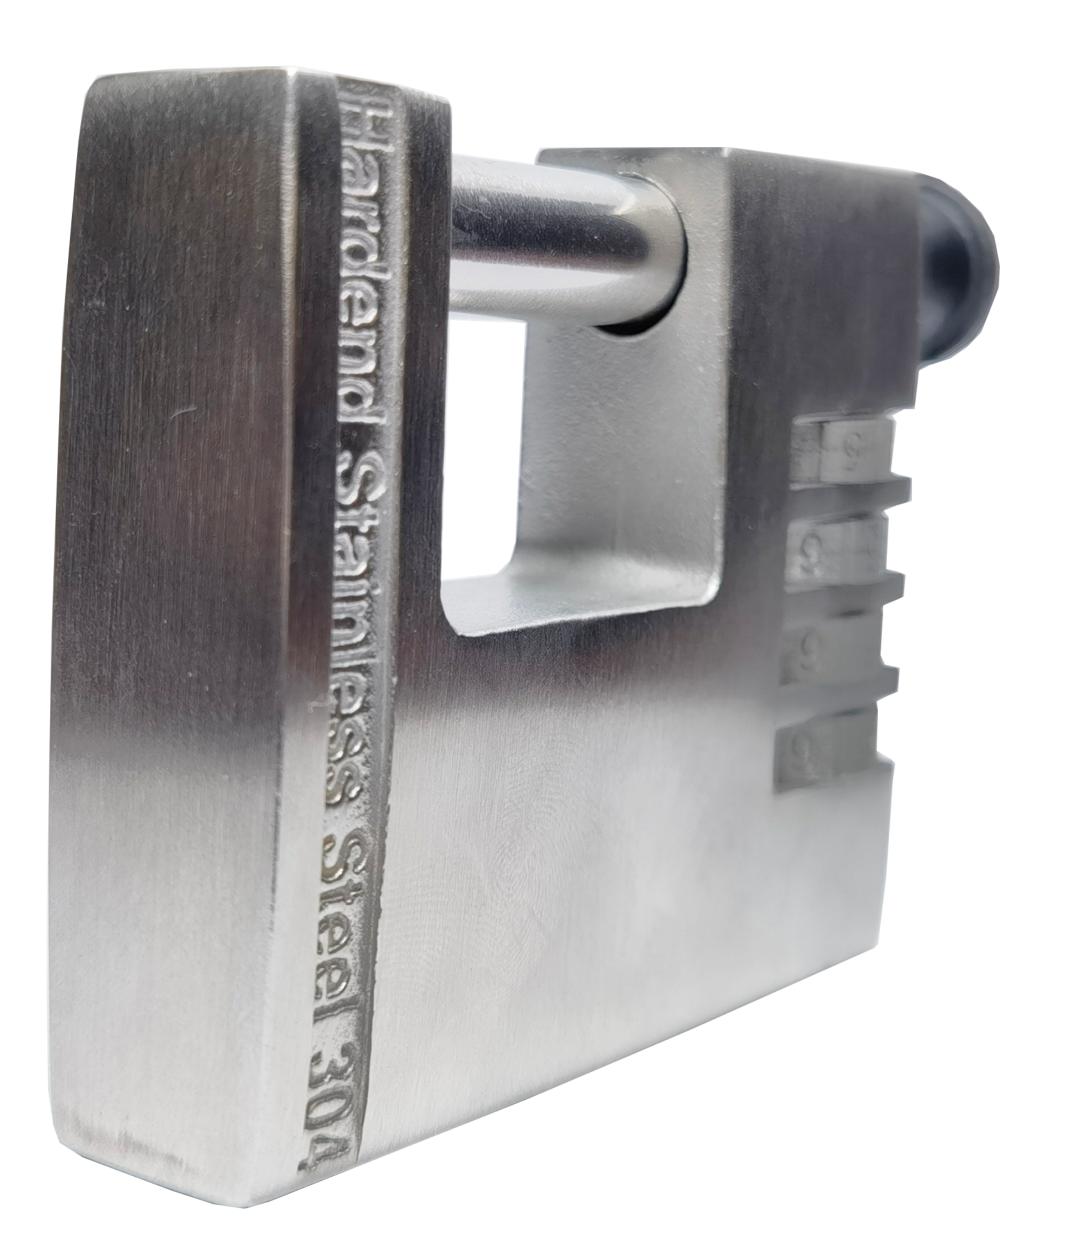

## STAINLESS STEEL PASSWORD PADLOCK

Moklock stainless steel password padlock With the horse structure of locking on the market now, the brass or zinc alloy product with only one Angle inside the number wheel is completely different, The security level is four times that of them, It is also the first strong stainless steel password padlock on the market now.

## **304 STAINLESS STEEL**

The product has the appearance and technical structure patent, the lock body is made of solid stainless steel, stainless steel ball structure locking to strengthen anti-theft hidden way password change, the number wheel inside design has 3 different Angles with super high precision, so that the safety level of the whole lock meets the requirements of security lock.